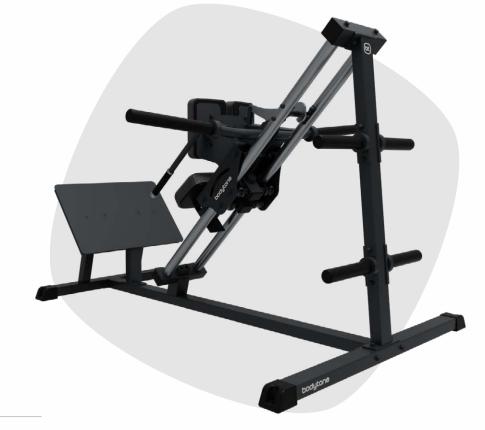

### SG57

#### EXERCICE

Performs a bent squat.

#### DIMENSIONS

1982 x 1485 x 1318 mm 78 x 58.5 x 51.9 in **WEIGHT** 100.6 kg 221.8 lbs WEIGHT CAPACITY 150 kg 330.7 lbs

### **SOLID GROW** HACK SQUAT

bodytone