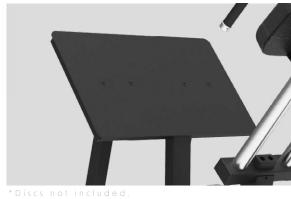

#### PLATFORM

Non-slip foot platform folded sheet metal, custom 70  $\times$  47 cm.

#### **FEET SUPPORT**

Non-slip foot support, made of injected technopolymer, measuring 38 x 15 cm.