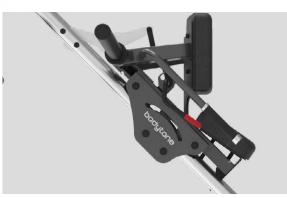

#### **OUTLET HANDLE**

Safety lever with 2 positions to help with the exit and completion of the exercise.

**SOLID GROW** HACK SQUAT