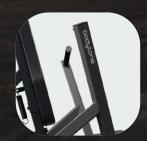

#### **BACKREST AND SEAT**

Made of high density polyurethane foam, extra comfort. 7cm thick.

#### **UPHOLSTERED**

Carbon Fiber leather-like finish. Great durability against friction and wear. Prepared against sweating and antibacterial.