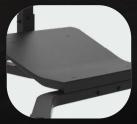

#### PLATFORM

Non-slip foot platform folded sheet metal, custom 70  $\times$  47 cm.

#### **FEET SUPPORT**

Non-slip foot support, made of injected technopolymer, measuring 38 x 15 cm.