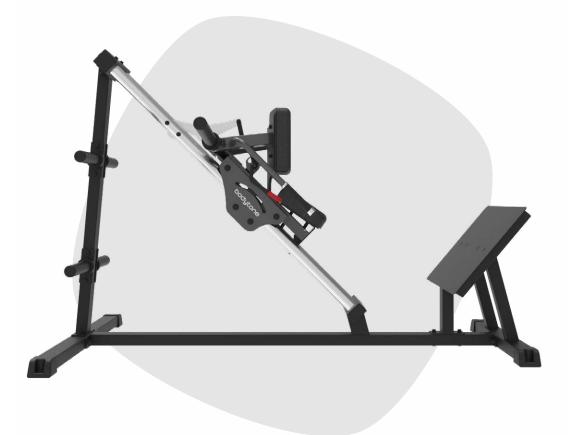

### SG57

#### EXERCICE

Performs a bent squat.

#### DIMENSIONS

1982 x 1485 x 1318 mm 78 x 58.5 x 51.9 in **WEIGHT** 100.6 kg 221.8 lbs WEIGHT CAPACITY 150 kg 330.7 lbs

### **SOLID GROW** HACK SQUAT

bodytone