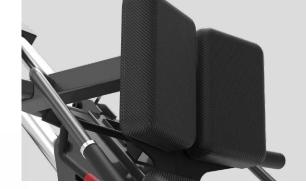

#### **BACKREST AND SEAT**

Made of high density polyurethane foam, extra comfort. 7cm thick.

#### **UPHOLSTERED**

Carbon Fiber leather-like finish. Great durability against friction and wear. Prepared against sweating and antibacterial.