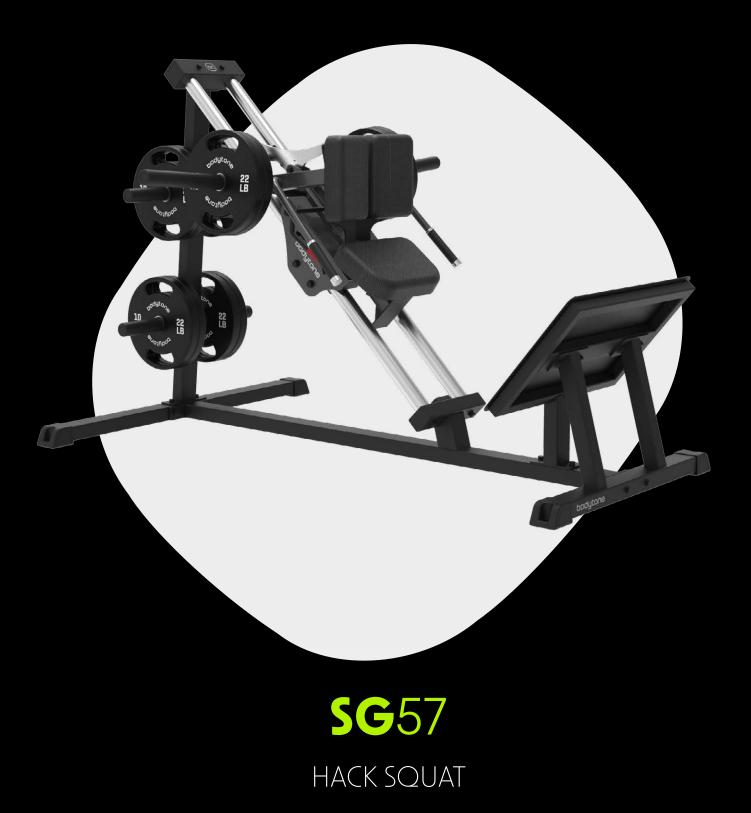

#### **OUTLET HANDLE**

Safety lever with 2 positions to help with the exit and completion of the exercise.

**SOLID GROW** HACK SQUAT