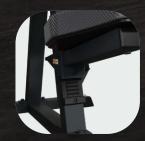

#### **OUTLET HANDLE**

Safety lever with 2 positions to help with the exit and completion of the exercise.

**SOLID GROW** HACK SQUAT