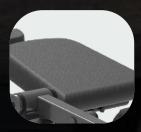

#### GRIPS

Made of 36 mm diameter x 210 mm steel tube, with a non-slip PVC cover and aluminum trims.