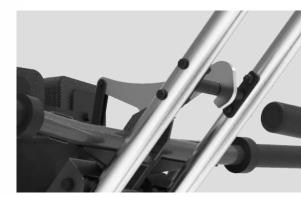

#### **OUTLET HANDLE**

Safety lever with 2 positions to help with the exit and completion of the exercise.

**SOLID GROW** HACK SQUAT