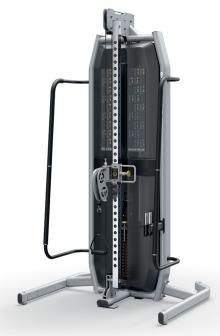

\* Shown with optional incremental weights and medical handles.

| ECH SPECS                      |                                                              |
|--------------------------------|--------------------------------------------------------------|
| Product Dimensions (L x W x H) | 108 x 125 x 228 cm / 43" x 50" x 90"                         |
| Product Weight                 | 174 kg / 384 lbs.                                            |
| Weight Stack                   | 68 kg / 150 lbs.                                             |
| Effective Resistance           | 34 kg / 75 lbs.                                              |
| Incremental Weight (optional)  | Qty 4, 0.9 kg / 2 lbs. (.45 kg / 1 lb. effective resistance) |
| May Training Weight            | 71.6 kg / 158 lbs                                            |