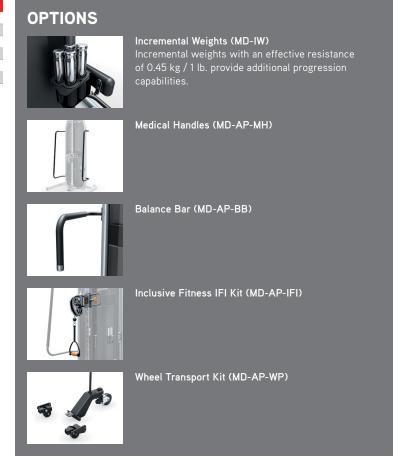

- Low starting resistance (2.3 kg / 5lbs)
- Cable column adjusts to provide exercise variety with 35 positions
- 1:2 pulley ratio provides low incremental weight changes and moderate speed work
- MED CE compliant